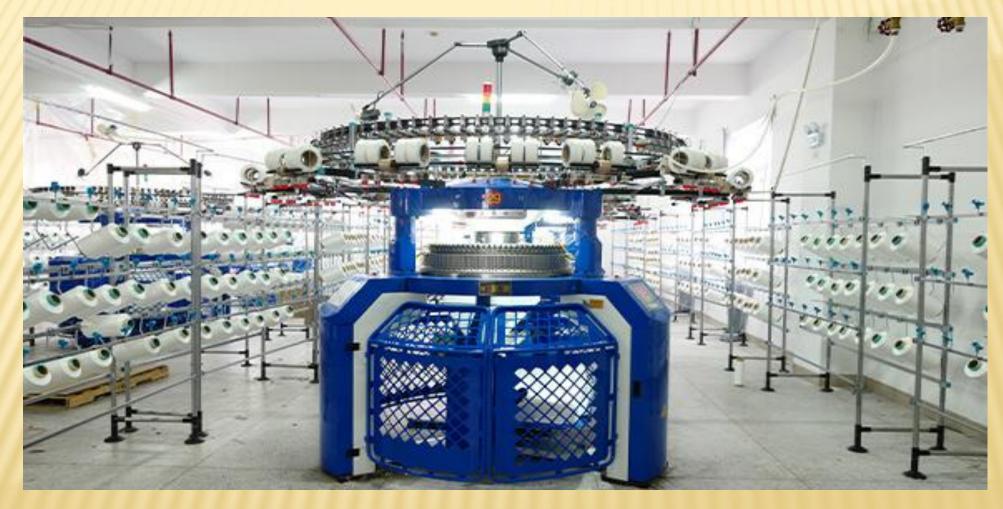

# KNITTING UNIT

• We Have established our own knitting division to achieve the newer milestone ebery day as the following details.

| Description               | Model    | Quantity | Capacity per Day |
|---------------------------|----------|----------|------------------|
| Circular Knitting Machine | 7/////// |          |                  |
|                           |          |          |                  |
|                           |          |          |                  |
|                           |          |          |                  |

# WE MAKE ALMOST ALL TYPE OF KNITTED FABRICS WITH COTTON, PC, CVC, ORGANIC COTTON, VISCOSE, MELANGE & POLYESTER YARN.