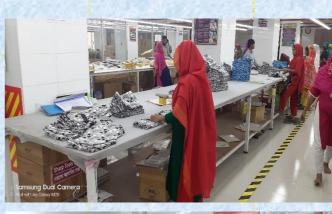

# Factory Building, Capacity of Production & Manpower. Garments Unit

Premises : Owned

- **Total Floor Area** : 1,70,0000 SF
- **Number of Employees**: 1250
- Utility Building: 1 Storied Utility, Building Area: 4000SF
- Production Capacity of Monthly:7,80,000 Pcs.

Ground Floor : Finishing Goods, Yarn Stock Doctor Room, Pump Room, Fire Control Room Security Room
1<sup>st</sup> Floor : Iron to Packaging
2 Floor : Cutting Floor, Accessories Store
3<sup>rd</sup> Floor : Cutting Floor, Accessories Store
4t Floor & 5<sup>th</sup> Floor : Sewing Section (Total Sewing Line 22)
6<sup>th</sup> Floor : Dining Hall, Payer Room ,
7<sup>th</sup> Floor : Printing Floor Manual,
9<sup>th</sup> Floor : Auto Printing Floor & Sample
10<sup>th</sup> Floor : Corporate Office & Sample Section
Utility Building: 1 storied