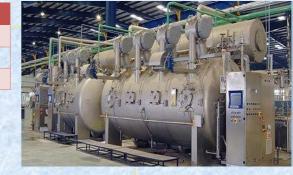

### **Knitting Units**

- Building Type : Ground Floor Shade Building
- Premises : Rented
- Total Floor Area: 12000 SF
- Number Of Employee : 50 Person
- Production Capacity Monthly : Fabrics 1,05,000 Tones
  Dyeing Units
  - **Building Type** : Ground Floor Shade Building
  - Premises : Rented
  - **Total Floor Area** : 40,000 SF
  - Number of Employee : 250 Person
  - Production Capacity : Per day 8 Tones

### Dyeing Machinery

| Machinery Nan     | ne Brand | Origin ( | Qty./Pcs | Capacity    |
|-------------------|----------|----------|----------|-------------|
| Winch Machine     | Her Tong | Taiwan   | 2        | 700         |
| Winch Machine     | A.K      | China    | 2        | 900         |
| Winch Machine     | A.K      | A.K      | 1        | 500         |
| Winch Machine     | Her Tong | Taiwan   | 3        | 1000        |
| Winch Machine     | Her Tong | Taiwan   | 2        | 440         |
| Boiling Squeezer  | Dong Nam | Korea    | 1        | 4 Tones/Day |
| Boiling Squeezer  | BD       | BD       | 1        | 4 Tones/Day |
| Steam Dryer       | Dong Nam | Korea    | 2        | 4 Tones/Day |
| Het set Calendar  | Dong Nam | Korea    | 1        | 4 Tones/Day |
| Tub Tex Compactor | Navis    | USA      | 1        | 8 Toes/Day  |