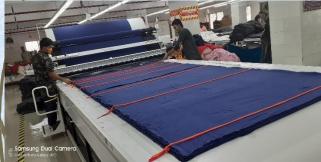

### **Knitting Units**

- Building Type : Ground Floor Shade Building
- Premises : Rented
- Total Floor Area: 12000 SF
- Number Of Employee : 50 Person
- Production Capacity Monthly : Fabrics 1,05,000 Tones
  Dyeing Units
  - **Building Type** : Ground Floor Shade Building
  - Premises : Rented
  - **Total Floor Area** : 40,000 SF
  - Number of Employee : 250 Person
  - Production Capacity : Per day 8 Tones

### Dyeing Machinery

| Machinery Nan     | ne Brand | Origin ( | Qty./Pcs | Capacity    |
|-------------------|----------|----------|----------|-------------|
| Winch Machine     | Her Tong | Taiwan   | 2        | 700         |
| Winch Machine     | A.K      | China    | 2        | 900         |
| Winch Machine     | A.K      | A.K      | 1        | 500         |
| Winch Machine     | Her Tong | Taiwan   | 3        | 1000        |
| Winch Machine     | Her Tong | Taiwan   | 2        | 440         |
| Boiling Squeezer  | Dong Nam | Korea    | 1        | 4 Tones/Day |
| Boiling Squeezer  | BD       | BD       | 1        | 4 Tones/Day |
| Steam Dryer       | Dong Nam | Korea    | 2        | 4 Tones/Day |
| Het set Calendar  | Dong Nam | Korea    | 1        | 4 Tones/Day |
| Tub Tex Compactor | Navis    | USA      | 1        | 8 Toes/Day  |