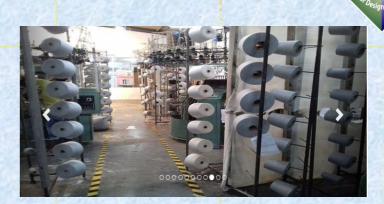

# Factory Building, Capacity of Production & Manpower. Garments Unit

Premises : Owned

- **Total Floor Area** : 1,70,0000 SF
- **Number of Employees**: 1250
- Utility Building: 1 Storied Utility, Building Area: 4000SF
- Production Capacity of Monthly:7,80,000 Pcs.

### **Knitting Units**

- Building Type : Ground Floor Shade Building
- Premises : Rented
- Total Floor Area: 12000 SF
- Number Of Employee : 50 Person
- Production Capacity Monthly : Fabrics 1,05,000 Tones
  Dyeing Units
  - **Building Type** : Ground Floor Shade Building
  - Premises : Rented
  - **Total Floor Area** : 40,000 SF
  - Number of Employee : 250 Person
  - Production Capacity : Per day 8 Tones