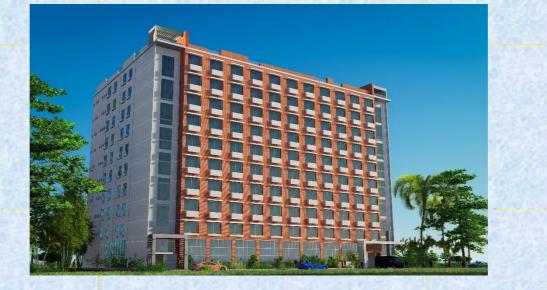

# Factory Building, Capacity of Production & Manpower. Garments Unit

Premises : Owned

- **Total Floor Area** : 1,70,0000 SF
- **Number of Employees**: 1250
- Utility Building: 1 Storied Utility, Building Area: 4000SF
- Production Capacity of Monthly:7,80,000 Pcs.

Ground Floor : Finishing Goods, Yarn Stock Doctor Room, Pump Room, Fire Control Room Security Room
1<sup>st</sup> Floor : Iron to Packaging
2 Floor : Cutting Floor, Accessories Store
3<sup>rd</sup> Floor : Cutting Floor, Accessories Store
4t Floor & 5<sup>th</sup> Floor : Sewing Section (Total Sewing Line 22)
6<sup>th</sup> Floor : Dining Hall, Payer Room ,
7<sup>th</sup> Floor : Printing Floor Manual,
9<sup>th</sup> Floor : Auto Printing Floor & Sample
10<sup>th</sup> Floor : Corporate Office & Sample Section
Utility Building: 1 storied