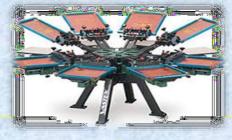

### **Printing Units**

- Printing Floor : (2)Two Floor of Printing
- Total Floor Area: 34000 SF, Manpower: 250 Capacity of Production: Per day 25000 Pcs. Embroidery Units:
  - Total floor Area : 6000 SF Manpower: 20 Capacity Of Production: per day15000 Pcs

### Printing Machinery

#### Utility Machinery

|                       |       |        | 1 Star   | Machinery         | Brand              | Origin   | Qty./Pcs |
|-----------------------|-------|--------|----------|-------------------|--------------------|----------|----------|
| Machinery Name        | Brand | Origin | Qty./Pcs | Generator         | Caterpillar /KIMES | UK       | 4        |
| Auto Printing         | M&R   | China  | 4        | Compressor        | SWAN               | CHINA    | 3        |
| Convener              | M&R   | China  | 2        | BOILER[ELECTRIC]  | CHINA              | CHINA    | 6        |
| Heat Press Machine    | VEVOR | China  | 4        | THREAD SUCKER     | CHINA              | CHINA    | 3        |
| Screen Printing Table | BD    | BD     | 10       | AUTO FABRIC IN.   | CHINA              | CHINA    | 3        |
| Dryer                 | China | China  | 30       | BOILER[GAS/F.OIL] | COCKREAN/SB        | KOREA/BD | 2 -      |
| ETP                   |       | BD     | 1        | E.T.P PLANT       | E<br>BD            | BD       | 1        |