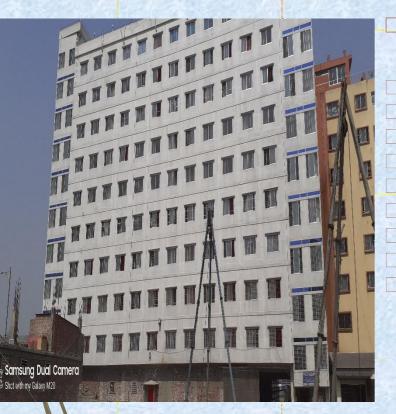

# Factory Building, Capacity of Production & Manpower. Garments Unit

Premises : Owned

- **Total Floor Area** : 1,70,0000 SF
- **Number of Employees**: 1250
- Utility Building: 1 Storied Utility, Building Area: 4000SF
- Production Capacity of Monthly:7,80,000 Pcs.

Ground Floor : Finishing Goods, Yarn Stock Doctor Room, Pump Room, Fire Control Room Security Room
1<sup>st</sup> Floor : Iron to Packaging
2 Floor : Cutting Floor, Accessories Store
3<sup>rd</sup> Floor : Cutting Floor, Accessories Store
4t Floor & 5<sup>th</sup> Floor : Sewing Section (Total Sewing Line 22)
6<sup>th</sup> Floor : Dining Hall, Payer Room ,
7<sup>th</sup> Floor : Printing Floor Manual,
9<sup>th</sup> Floor : Auto Printing Floor & Sample
10<sup>th</sup> Floor : Corporate Office & Sample Section
Utility Building: 1 storied