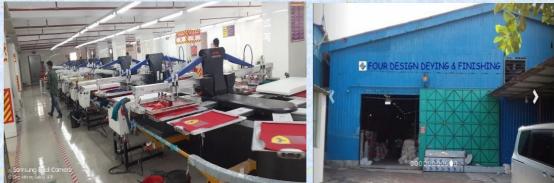

### **Printing Units**

- Printing Floor : (2)Two Floor of Printing
- Total Floor Area: 34000 SF, Manpower: 250 Capacity of Production: Per day 25000 Pcs. Embroidery Units:
  - Total floor Area : 6000 SF Manpower: 20 Capacity Of Production: per day15000 Pcs