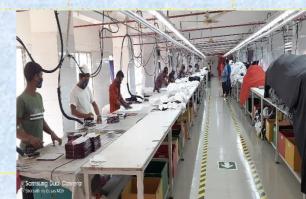

# Factory Building, Capacity of Production & Manpower. Garments Unit

Premises : Owned

- **Total Floor Area** : 1,70,0000 SF
- **Number of Employees**: 1250
- Utility Building: 1 Storied Utility, Building Area: 4000SF
- Production Capacity of Monthly:7,80,000 Pcs.

Ground Floor : Finishing Goods, Yarn Stock Doctor Room, Pump Room, Fire Control Room Security Room
1<sup>st</sup> Floor : Iron to Packaging
2 Floor : Cutting Floor, Accessories Store
3<sup>rd</sup> Floor : Cutting Floor, Accessories Store
4t Floor & 5<sup>th</sup> Floor : Sewing Section (Total Sewing Line 22)
6<sup>th</sup> Floor : Dining Hall, Payer Room ,
7<sup>th</sup> Floor : Printing Floor Manual,
9<sup>th</sup> Floor : Auto Printing Floor & Sample
10<sup>th</sup> Floor : Corporate Office & Sample Section
Utility Building: 1 storied