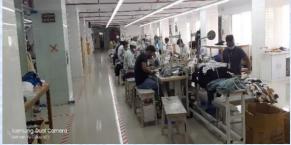

# Factory Building, Capacity of Production & Manpower. Garments Unit

Premises : Owned

- **Total Floor Area** : 1,70,0000 SF
- **Number of Employees**: 1250
- Utility Building: 1 Storied Utility, Building Area: 4000SF
- Production Capacity of Monthly:7,80,000 Pcs.

Ground Floor : Finishing Goods, Yarn Stock Doctor Room, Pump Room, Fire Control Room Security Room
1<sup>st</sup> Floor : Iron to Packaging
2 Floor : Cutting Floor, Accessories Store
3<sup>rd</sup> Floor : Cutting Floor, Accessories Store
4t Floor & 5<sup>th</sup> Floor : Sewing Section (Total Sewing Line 22)
6<sup>th</sup> Floor : Dining Hall, Payer Room ,
7<sup>th</sup> Floor : Printing Floor Manual,
9<sup>th</sup> Floor : Auto Printing Floor & Sample
10<sup>th</sup> Floor : Corporate Office & Sample Section
Utility Building: 1 storied