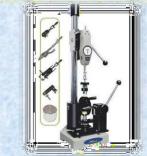

#### \* Knitting Machinenes

| Machinery<br>Name            | Brand    | Origin                        | Qty./P<br>cs. |
|------------------------------|----------|-------------------------------|---------------|
| Plain Machine                | Brothers | Japan, Malaysia,<br>Singapore | 145           |
| Plain Machine                | HIKARI   | China                         | 20            |
| Over Lock                    | Pegasus  | Japan                         | 105           |
| Over Lock                    | HIKARI   | China                         | 20            |
| Lock M/C                     | Pegasus  | Japan, Malaysia               | 50            |
| Two Needle Flat Bed          | Juki     | Japan, China                  | 10            |
| Flat Bed Elastic<br>Attached | Pegasus  | Japan, China                  | 10            |
| Cylinder Bed M/C             | Pegasus  | Japan, China                  | 48            |
| Button Hole                  | JUKI     | Japan, China                  | 5             |
| Button Attach                | JUKI     | Japan, China                  | 5             |
| Bar Tack                     | JUKI     | Japan, China                  | 2             |
| Picoting                     | JUKI     | Japan, China                  | 2             |
| Zig Zag                      | JUKI     | Japan, China                  | 2             |
| Flat Bed                     | JUKI     | Japan, China                  | 6             |
| Freed of The Arm             | Pegasus  | Japan, China                  | 6             |
| Snap Button                  | XEON     | China                         | 6             |
| Rib cutting                  | Pegasus  | Japan, China                  | 10            |
| Cloth Cutting                | KM       | China                         | 12            |
| Metal Detector               | HASHIMA  | Japan                         | 5             |
| Fusing Machine               | HASHIMA  | Japan                         | 1             |
| Pull Test Machine            |          |                               | 1             |