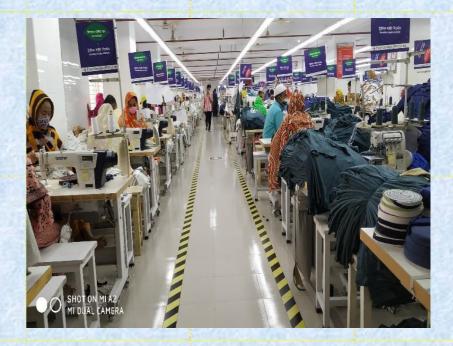

# Factory Building, Capacity of Production & Manpower. Garments Unit

Premises : Owned

- **Total Floor Area** : 1,70,0000 SF
- **Number of Employees**: 1250
- Utility Building: 1 Storied Utility, Building Area: 4000SF
- Production Capacity of Monthly:7,80,000 Pcs.

Ground Floor : Finishing Goods, Yarn Stock Doctor Room, Pump Room, Fire Control Room Security Room
1<sup>st</sup> Floor : Iron to Packaging
2 Floor : Cutting Floor, Accessories Store
3<sup>rd</sup> Floor : Cutting Floor, Accessories Store
4t Floor & 5<sup>th</sup> Floor : Sewing Section (Total Sewing Line 22)
6<sup>th</sup> Floor : Dining Hall, Payer Room ,
7<sup>th</sup> Floor : Printing Floor Manual,
9<sup>th</sup> Floor : Auto Printing Floor & Sample
10<sup>th</sup> Floor : Corporate Office & Sample Section
Utility Building: 1 storied