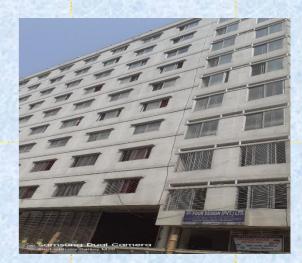

# Factory Building, Capacity of Production & Manpower. Garments Unit

Premises : Owned

- **Total Floor Area** : 1,70,0000 SF
- **Number of Employees**: 1250
- Utility Building: 1 Storied Utility, Building Area: 4000SF
- Production Capacity of Monthly:7,80,000 Pcs.

Ground Floor : Finishing Goods, Yarn Stock Doctor Room, Pump Room, Fire Control Room Security Room
1<sup>st</sup> Floor : Iron to Packaging
2 Floor : Cutting Floor, Accessories Store
3<sup>rd</sup> Floor : Cutting Floor, Accessories Store
4t Floor & 5<sup>th</sup> Floor : Sewing Section (Total Sewing Line 22)
6<sup>th</sup> Floor : Dining Hall, Payer Room ,
7<sup>th</sup> Floor : Printing Floor Manual,
9<sup>th</sup> Floor : Auto Printing Floor & Sample
10<sup>th</sup> Floor : Corporate Office & Sample Section
Utility Building: 1 storied