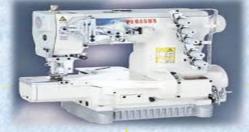

#### \* Knitting Machinenes

| Machinery<br>Name            | Brand    | Origin                        | Qty./P<br>cs. |
|------------------------------|----------|-------------------------------|---------------|
| Plain Machine                | Brothers | Japan, Malaysia,<br>Singapore | 145           |
| Plain Machine                | HIKARI   | China                         | 20            |
| Over Lock                    | Pegasus  | Japan                         | 105           |
| Over Lock                    | HIKARI   | China                         | 20            |
| Lock M/C                     | Pegasus  | Japan, Malaysia               | 50            |
| Two Needle Flat Bed          | Juki     | Japan, China                  | 10            |
| Flat Bed Elastic<br>Attached | Pegasus  | Japan, China                  | 10            |
| Cylinder Bed M/C             | Pegasus  | Japan, China                  | 48            |
| Button Hole                  | JUKI     | Japan, China                  | 5             |
| Button Attach                | JUKI     | Japan, China                  | 5             |
| Bar Tack                     | JUKI     | Japan, China                  | 2             |
| Picoting                     | JUKI     | Japan, China                  | 2             |
| Zig Zag                      | JUKI     | Japan, China                  | 2             |
| Flat Bed                     | JUKI     | Japan, China                  | 6             |
| Freed of The Arm             | Pegasus  | Japan, China                  | 6             |
| Snap Button                  | XEON     | China                         | 6             |
| Rib cutting                  | Pegasus  | Japan, China                  | 10            |
| Cloth Cutting                | KM       | China                         | 12            |
| Metal Detector               | HASHIMA  | Japan                         | 5             |
| Fusing Machine               | HASHIMA  | Japan                         | 1             |
| Pull Test Machine            |          |                               | 1             |