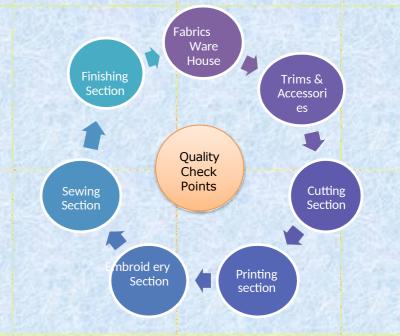

# Quality Management

- Quality Policy: Four Design (Pvt.) Ltd is a Knitted & Garments Manufacturing company with a mission to be a one of the Leading exports is providing the quality knitted garments from Bangladesh to various customers around the globe. In Order To achieve the mission, Four Design (Pvt.) Ltd. is committed to
  - A produce high quality products by implementing company Wide standards.
  - Customer satisfaction.
  - On time delivery to customer by planning every shipment.
  - □ To decrease the percentage (%) of rework.
  - Evaluate the suppliers on the yearly basis.
  - Give safe & health working environment to works.
     Improve continually in the quality Management system with Every year tocome
     SGS
     Intertek
- Raw materials Testing Partner of

# Quality Management

Quality Objectives: The Management & Employees of Four Design(Pvt.) Ltd. works to implement quality in all steps of their activity starting from selecting raw materials through All steps of production to the ultimate finish's products.

To ensure quality all the levels following objective we adhere.

- 100% Follow-up customers feedback promptly
- Encourage every employees to suggest/recommend for improvement
- Promptly reply to customers complaints to build their confidence & Satisfaction.
- Minimizing the downtime for every machine
- Increase our export by 10-15% in every year
- Decrease our customers complain by 5% in every year
- Minimize the rejection of products by 3% every year
- Ensure timely shipment
- The Scope of the Company: We are the Manufacture& Exporter Of the full range of knitted garments for men, ladies, kids and Any kinds of knitted items.