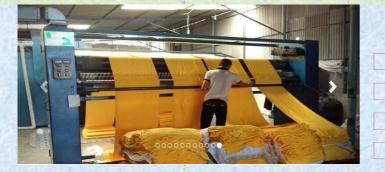

### **Knitting Units**

- Building Type : Ground Floor Shade Building
- Premises : Rented
- Total Floor Area: 12000 SF
- Number Of Employee : 50 Person
- Production Capacity Monthly : Fabrics 1,05,000 Tones
  Dyeing Units
  - **Building Type** : Ground Floor Shade Building
  - Premises : Rented
  - **Total Floor Area** : 40,000 SF
  - Number of Employee : 250 Person
  - Production Capacity : Per day 8 Tones