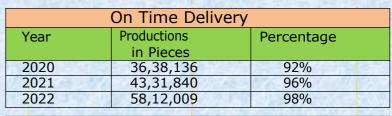

| Recheck/Rework |            |            |  |  |  |
|----------------|------------|------------|--|--|--|
| Year           | Production | Recheck    |  |  |  |
|                | 'in Pieces | Percentage |  |  |  |
| 2020           | 36,38,136  | 1.0%       |  |  |  |
| 2021           | 43,31,840  | 1.5%       |  |  |  |
| 2022           | 58,12,009  | 1.3%       |  |  |  |