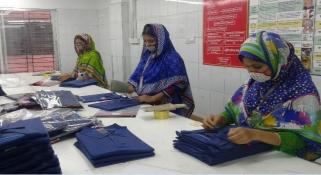

# Factory Building, Capacity of Production & Manpower. Garments Unit

Premises : Owned

- **Total Floor Area** : 1,70,0000 SF
- **Number of Employees**: 1250
- Utility Building: 1 Storied Utility, Building Area: 4000SF
- Production Capacity of Monthly:7,80,000 Pcs.

Ground Floor : Finishing Goods, Yarn Stock Doctor Room, Pump Room, Fire Control Room Security Room
1<sup>st</sup> Floor : Iron to Packaging
2 Floor : Cutting Floor, Accessories Store
3<sup>rd</sup> Floor : Cutting Floor, Accessories Store
4t Floor & 5<sup>th</sup> Floor : Sewing Section (Total Sewing Line 22)
6<sup>th</sup> Floor : Dining Hall, Payer Room ,
7<sup>th</sup> Floor : Printing Floor Manual,
9<sup>th</sup> Floor : Auto Printing Floor & Sample
10<sup>th</sup> Floor : Corporate Office & Sample Section
Utility Building: 1 storied