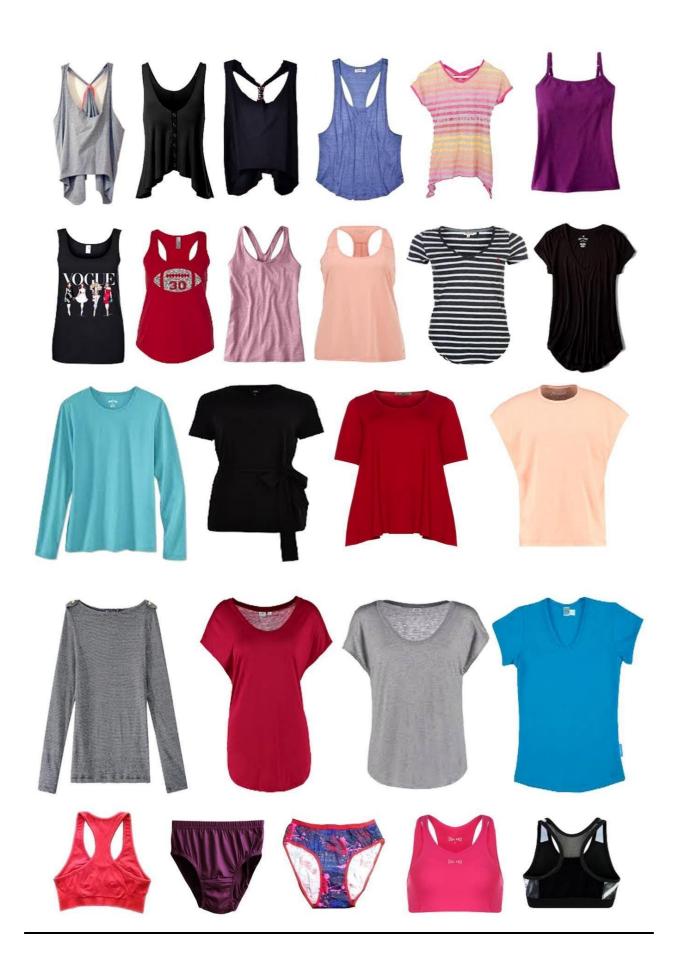

ITEMS PRODUCED : BASIC T-SHIRTS, CUT-N-SEWN, POLO SHIRTS, BOXER SHORTS, TANK TOP and LADIES NIGHT WEARS, SWEAT SHIRT, HOODIE JACKET, LONG PANT AND KNIT ITEM .

PRODUCTION CAPACITY PER DAY: BASIC T-SHIRTS : 8,000 PIECES

## **MANUFACTURE PRODUCTS:**

**Sample Section:** We have a complete sample section in our corporate office building where we can make samples for development and pre production samples under close observation of merchandiser. 0