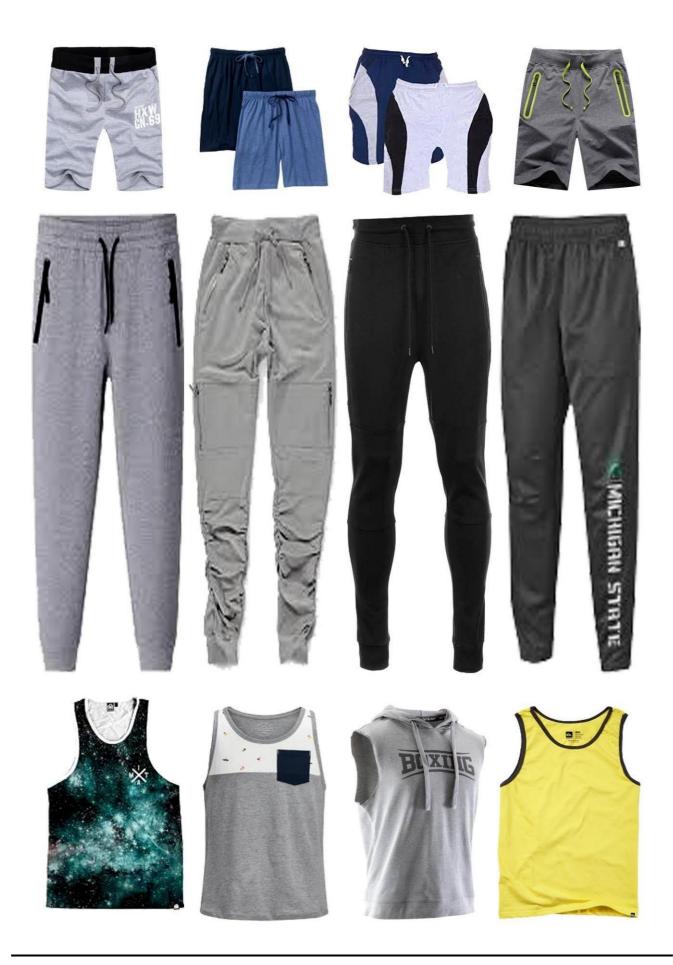

ITEMS PRODUCED : BASIC T-SHIRTS, CUT-N-SEWN, POLO SHIRTS, BOXER SHORTS, TANK TOP and LADIES NIGHT WEARS, SWEAT SHIRT, HOODIE JACKET, LONG PANT AND KNIT ITEM .

PRODUCTION CAPACITY PER DAY: BASIC T-SHIRTS : 8,000 PIECES

## **MANUFACTURE PRODUCTS:**

**Sample Section:** We have a complete sample section in our corporate office building where we can make samples for development and pre production samples under close observation of merchandiser. 0