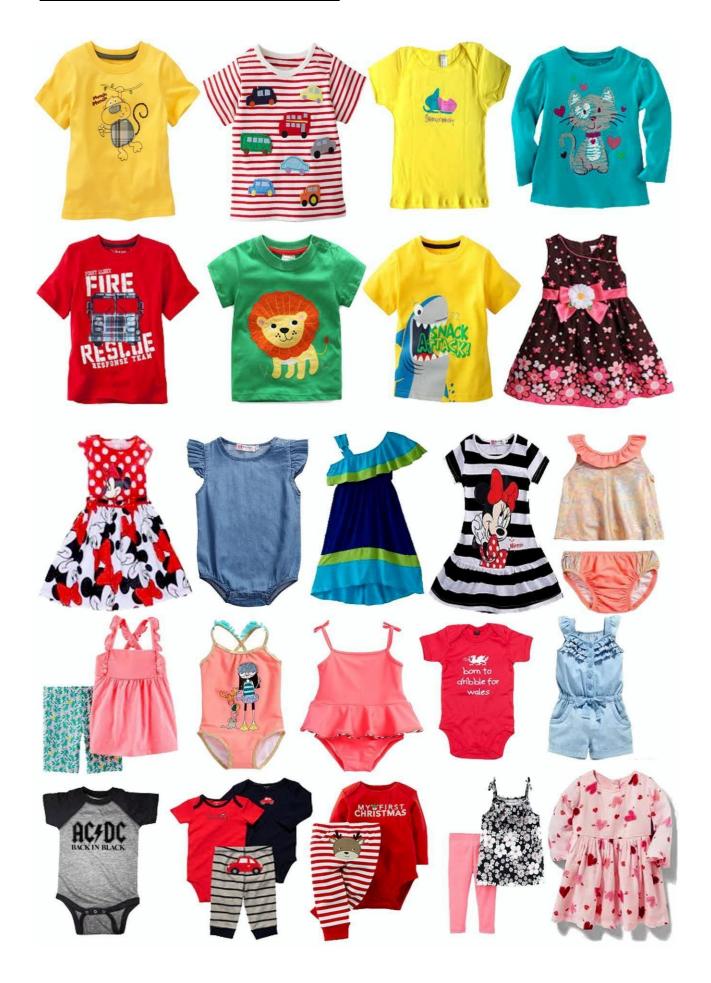

ITEMS PRODUCED : BASIC T-SHIRTS, CUT-N-SEWN, POLO SHIRTS, BOXER SHORTS, TANK TOP and LADIES NIGHT WEARS, SWEAT SHIRT, HOODIE JACKET, LONG PANT AND KNIT ITEM .

PRODUCTION CAPACITY PER DAY: BASIC T-SHIRTS : 8,000 PIECES

## **MANUFACTURE PRODUCTS:**

**Sample Section:** We have a complete sample section in our corporate office building where we can make samples for development and pre production samples under close observation of merchandiser. 0